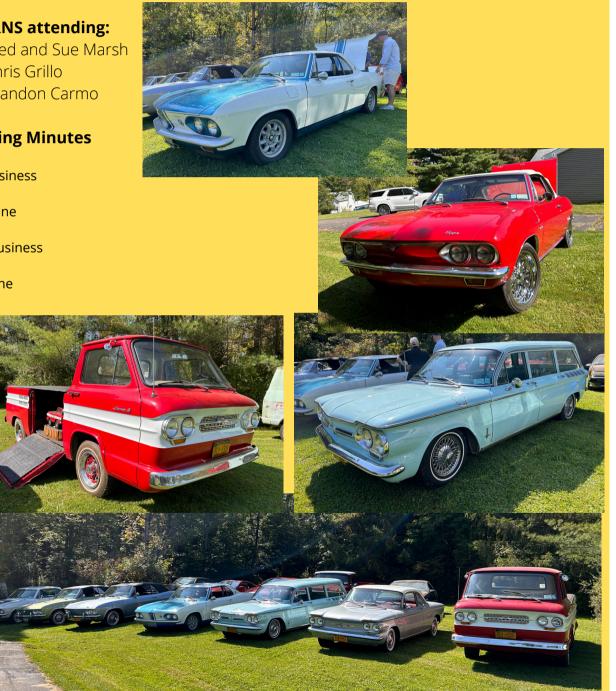

# **ACORN September Activity Report** Corvairs on the Hill - September 15, 2024

Fred Marsh was kind enough to invite the ACORNS down to his home for another edition of Corvairs on the Hill. It was a beautiful day for the drive down and seeing Fred's collection was even more beautiful. This was my first time down to Fred's and I was impressed. It was very nice to sit and speak to Fred, Sue, and his daughters. This was also the first time meeting new member, Chris Grillo, and possible future member Kyle Herrington.

### **ACORNS** attending:

- Fred and Sue Marsh
- Chris Grillo
- Brandon Carmo