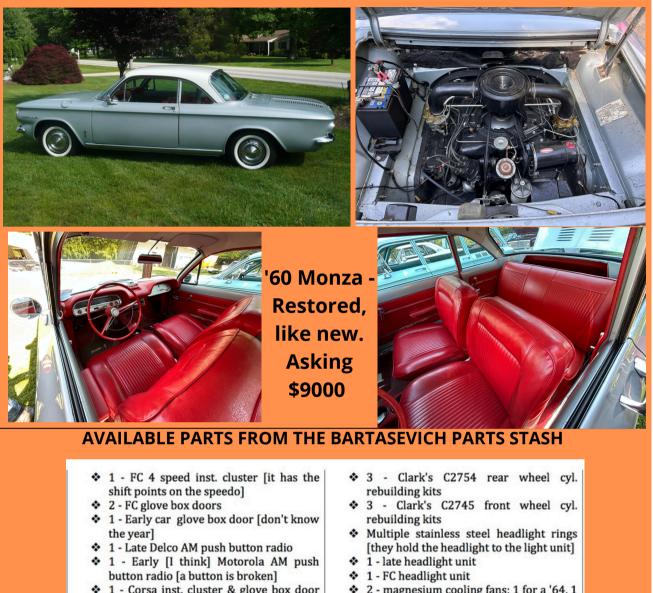

### The following car is for sale by Fred Marsh [607-937-5223]:

- 1 Corsa inst. cluster & glove box door [dusty]
- 1 Corsa inst. cluster used as a parts donor
- 1 Corsa air cleaner with carb cross-over
- 2 Starters
- 1 Alternator
- 2 '65-'66 "A" pillar interior trim
- 1 NAPA Belden plug wire set [NOS?] but in the box for a while
- 1 Late power convertible top switch & bracket
- 4 Wiper/washer units
- 1 Washer jug and bracket [rust on bracket]
- 1 Washer bottle bracket [some rust]
- 6 wiper arms
- 1 NOS '65-'69 clutch rod

- 2 magnesium cooling fans; 1 for a '64, 1 for '65-'69 [both have surface corrosion]
- 5 Various oil coolers; low to high HP
- 2 Front hubs [I think for an FC]
- 2 Early rear car shocks, used but work okay
- 5 Early & late gen. & alt./oil fill/oil filter castings
- Multiple fan idler pulleys
- 1 '62 80 HP PG distributor
- 2 '63 102 HP distributors
- 2 '64-'68 110 HP distributors
- 1 '69 95 PG distributor
- Multiple clamps for ignition coils
- Multiple '62 stop light lenses
- Multiple '65 stop light lenses
- Multiple '66-'69 stop light lenses